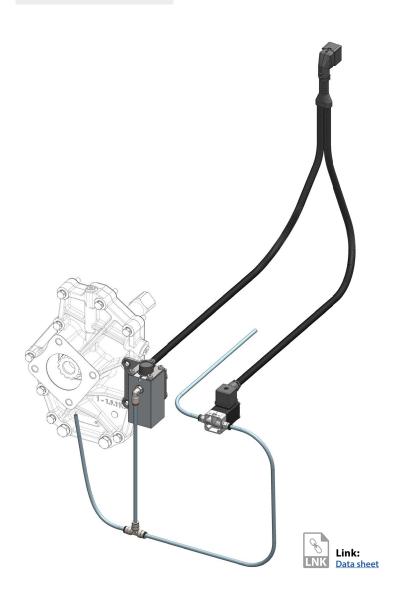

## **NEW PRODUCT**

The pneumatic kit includes an integration system for the original Scania PTOs sensor installed on G33/G25 gearboxes. The kit consists of:

- an engagement solenoid valve;
- a pneumatic piston integrated with the original Scania sensor that simulates the PTO transition engaged and disengaged;
- an electrical wiring to pick up the signals in the ECU.

This kit is designed to integrate the original SCANIA components that interface with the vehicle's ECU to provide feedback of successful engagement.

The ordering code is.

09400300205

For any information you may need, please contact our export department.