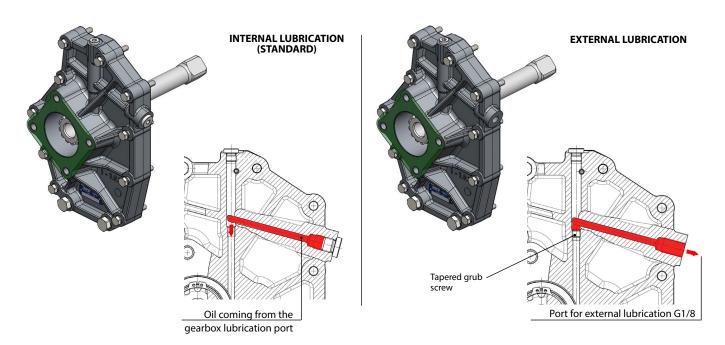

## Quill shafts for G33CM OPTICRUISE and G33CM + IT OPTICRUISE for SCANIA gearbox with pneumatic switch kit

We are pleased to inform you that new quill shafts are now available for SCANIA G33CM OPTICRUISE and G33CM+IT OPTICRUISE gearbox series and its pneumatic engagement kit. This kit has been designed in order to be an integration to the SCANIA original components, which allows the engagement feedback by interacting with the ECU. The new quill shafts allow the installation of a wide range of rear mounting PTO's and to take advantage of external lubrication in case of heavy duty applications.